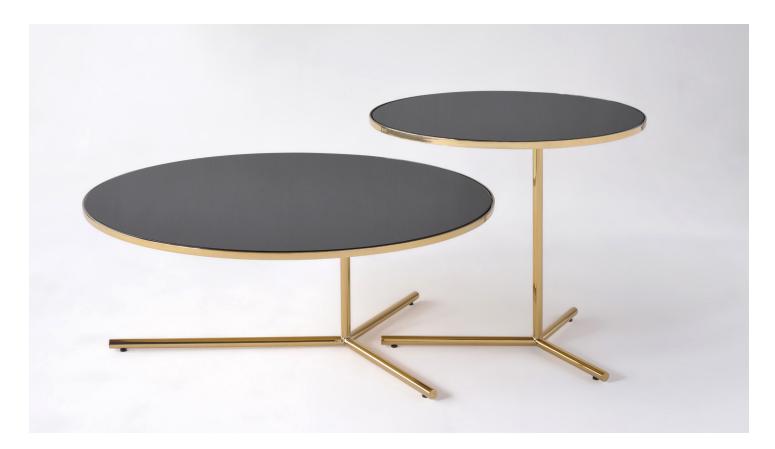

## PRODUCT

The Downtown Tables are composed of three separate tables, intended to be used individually or in conjunction with one another. An offset leg allows for nesting these tables in various forms and compositions. The offset leg also allows the 15" diameter Downtown Table to be used as a desirable C-Table solution. The table's spandrel glass top is housed in a jewel like surround, making for a sleek and polished presentation.

## SPECIFICATIONS

Solid steel base available in flat or gloss black and white powder coat, polished chrome, burnt copper, or smoked brass finish, with spandrel painted glass top. Spandrel glass available in black, white, and gray. Powder coat finishes are also available in custom colors.