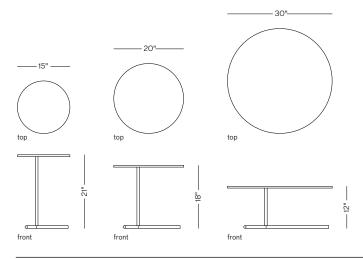

## PRODUCT

The Downtown Tables are composed of three separate tables, intended to be used individually or in conjunction with one another. An offset leg allows for nesting these tables in various forms and compositions. The offset leg also allows the 15" diameter Downtown Table to be used as a desirable C-Table solution. The table's spandrel glass top is housed in a jewel like surround, making for a sleek and polished presentation.

## SPECIFICATIONS

Solid steel base available in flat or gloss black and white powder coat, polished chrome, burnt copper, or smoked brass finish, with spandrel painted glass top. Spandrel glass available in black, white, and gray. Powder coat finishes are also available in custom colors.

## TOTAL DIMENSIONS

Dia 15" H 21" Dia 20" H 18" Dia 30" H 12"





twentieth